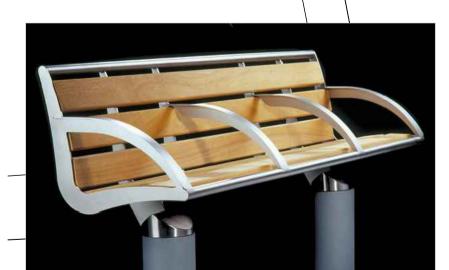

MARKET

ARTWORK

CROSSING

PLANTING BEDS FOR RAIN GARDENS; GRANITE EDGE IS WITH GAPS TO LET WATER THROUGH FAST

ARTWORK CROSSING

Image of seats

Image of pebble seats

Image of sandstone flag with flamed texture