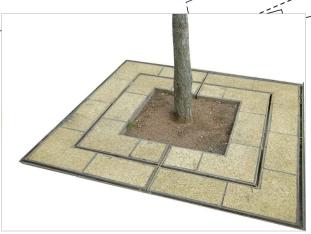

Image of igneous rock tiles

**Example of tree grille** 

**Example of rain garden with playwall** 

| Drawing Title    |
|------------------|
| OUTLINE PROPOSAL |

Department of Place Strategic Director: Jason Longhurst