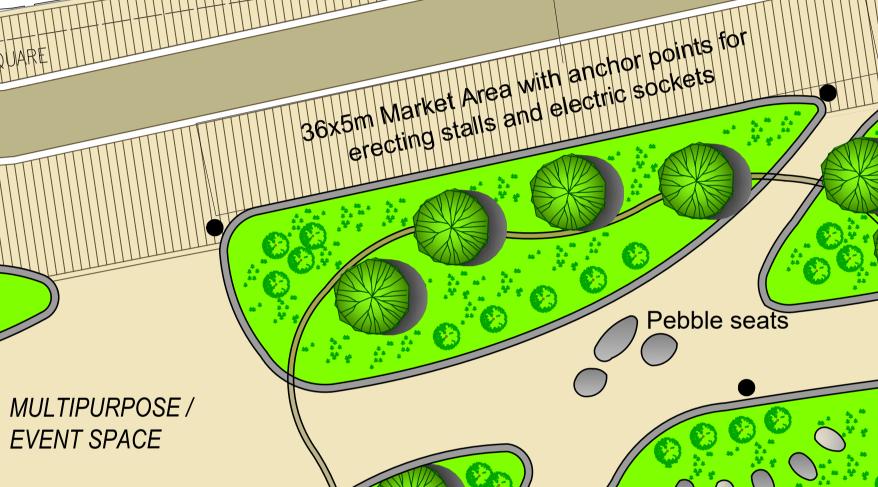

30x5m Market Area with anchor points for

TO CANOPIES,

ADD CHARGING POINTS TO EXISTING CAR PARK.

HARD NATURAL STONE FOR FOOTPATHS.

KIRKGATE

RAIN GARDENS WITH PLANTING AND INFORMAL PLAY

EXTENSION TO BUILDING TO PROVIDE STORAGE FOR THE MARKET. SQUARE

MARKET

ARTWORK

CROSSING

PLANTING BEDS FOR RAIN GARDENS; GRANITE EDGE IS WITH GAPS TO LET WATER THROUGH FAST

ARTWORK CROSSING

Image of seats

Image of pebble seats

Image of sandstone flag with flamed texture